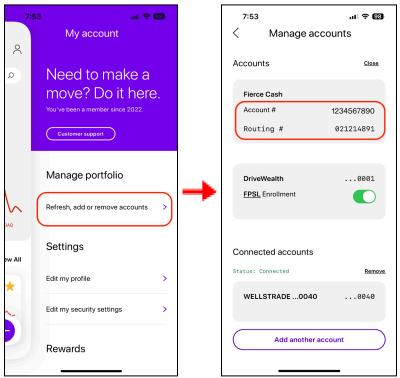

## **Direct Deposit Instructions for Fierce customers**

To change your Direct Deposit account to your Fierce Cash account (a checking account with Cross River Bank, Member FDIC), please provide the following information to your employer or the HR/Payroll department.

| Receiving Bank Name/Address:    | Cross River Bank<br>885 Teaneck Road.<br>Teaneck, NJ 07666 |
|---------------------------------|------------------------------------------------------------|
| ABA/Routing #:                  | 021214891                                                  |
| Beneficiary Bank Account Title: | [Your Full Name]                                           |
| Account Type:                   | Checking                                                   |
| Account#:                       | Fierce app > My Account > Manage Portfolio                 |